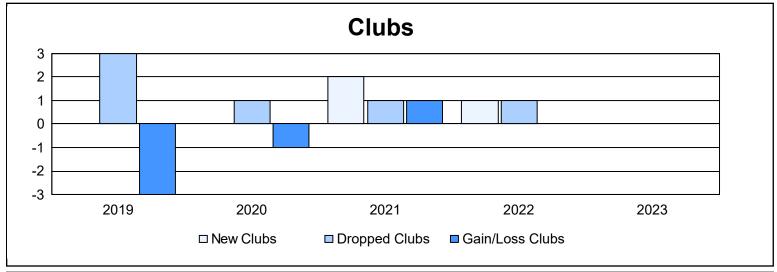

District O 4 As of June 2023 Cumulative

| Year      | New<br>Clubs | Dropped<br>Clubs | Gain/<br>Loss<br>Clubs | New<br>Members | Charter<br>Members | Reinstate<br>Members | Transfer<br>Members | Total<br>Member<br>Added | Total<br>Members<br>Dropped | Gain/<br>Loss<br>Members |
|-----------|--------------|------------------|------------------------|----------------|--------------------|----------------------|---------------------|--------------------------|-----------------------------|--------------------------|
| 2018-2019 | 0            | 3                | -3                     | 27             | 3                  | 2                    | 0                   | 32                       | 126                         | -94                      |
| 2019-2020 | 0            | 1                | -1                     | 43             | 0                  | 2                    | 9                   | 54                       | 81                          | -27                      |
| 2020-2021 | 2            | 1                | 1                      | 105            | 46                 | 0                    | 2                   | 153                      | 100                         | 53                       |
| 2021-2022 | 1            | 1                | 0                      | 88             | 32                 | 6                    | 5                   | 131                      | 108                         | 23                       |
| 2022-2023 | 0            | 0                | 0                      | 24             | 1                  | 6                    | 6                   | 37                       | 122                         | -85                      |
| Average   | 1            | 1                | -1                     | 57             | 16                 | 3                    | 4                   | 81                       | 107                         | -26                      |