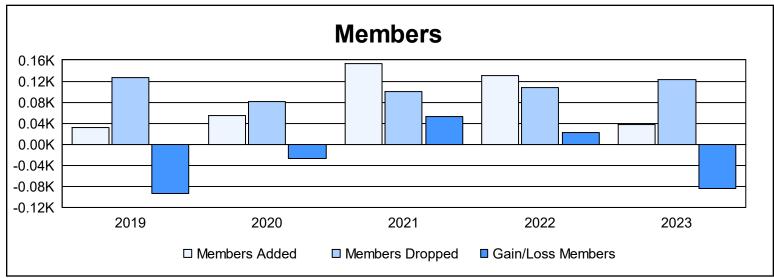

District O 4 As of June 2023 Cumulative

| Year      | New<br>Clubs | Dropped<br>Clubs | Gain/<br>Loss<br>Clubs | New<br>Members | Charter<br>Members | Reinstate<br>Members | Transfer<br>Members | Total<br>Member<br>Added | Total<br>Members<br>Dropped | Gain/<br>Loss<br>Members |
|-----------|--------------|------------------|------------------------|----------------|--------------------|----------------------|---------------------|--------------------------|-----------------------------|--------------------------|
| 2018-2019 | 0            | 3                | -3                     | 27             | 3                  | 2                    | 0                   | 32                       | 126                         | -94                      |
| 2019-2020 | 0            | 1                | -1                     | 43             | 0                  | 2                    | 9                   | 54                       | 81                          | -27                      |
| 2020-2021 | 2            | 1                | 1                      | 105            | 46                 | 0                    | 2                   | 153                      | 100                         | 53                       |
| 2021-2022 | 1            | 1                | 0                      | 88             | 32                 | 6                    | 5                   | 131                      | 108                         | 23                       |
| 2022-2023 | 0            | 0                | 0                      | 24             | 1                  | 6                    | 6                   | 37                       | 122                         | -85                      |
| Average   | 1            | 1                | -1                     | 57             | 16                 | 3                    | 4                   | 81                       | 107                         | -26                      |